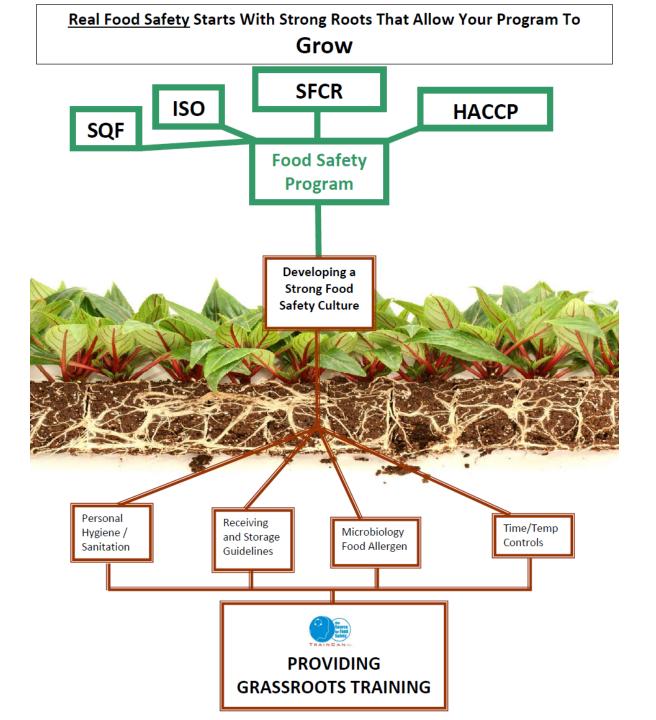

# Training is the cornerstone for successful SQF, SFCR, ISO, HACCP Initiatives

 CFIA has developed strong online tools to support SFCR implementation

# So... why are you here today?

Effective training strategies are the cornerstones for successful SFCR implementation and compliance

#### DEVELOP A STRONG FOOD SAFETY CULTURE

• What is culture?

Community

**U**nderstanding

Leadership

**T**raining

**U**ncompromising

Reassurance & Respect

### We must all do our part:

- Hire and promote great people
- Solid food safety standards
- Training: appropriate for the employee
- Development of a strong food safety culture

January's right around the corner. Let's get started!