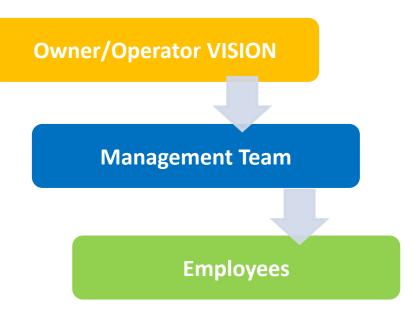

#### **CHANGING CULTURE**

 Culture development is a "top down" process:

Owners and operators create a vision of their food safety culture. This filters down through management and to employee level. Consistent practice is essential!