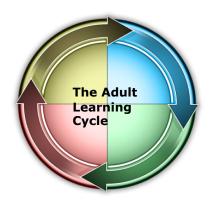

## The Experiential Learning Cycle

#### Step One: Experiencing Concrete Experience

Using the experience the participants have had already or providing them with an experience that furthers learning.

#### Step Four: Applying Active Experimentation

Modifying old behaviors or testing new behaviors and practicing them in everyday situations.

#### Step Three: Generalizing Abstract Conceptualization

Finding general trends and truths in the experience that participants have had already or forming reactions to new experiences into conclusions, new concepts and theories.

#### Step Two: Processing Reflective Observation

Discussing the experiences participants have had already or sharing reactions and observations of the activity provided.

**Step One: Experiencing** *Concrete Experience* 

Using the experience the participants have had already or providing them with an experience that furthers learning.

Diverger "THE FEELER"

The Adult
Learning
Cycle