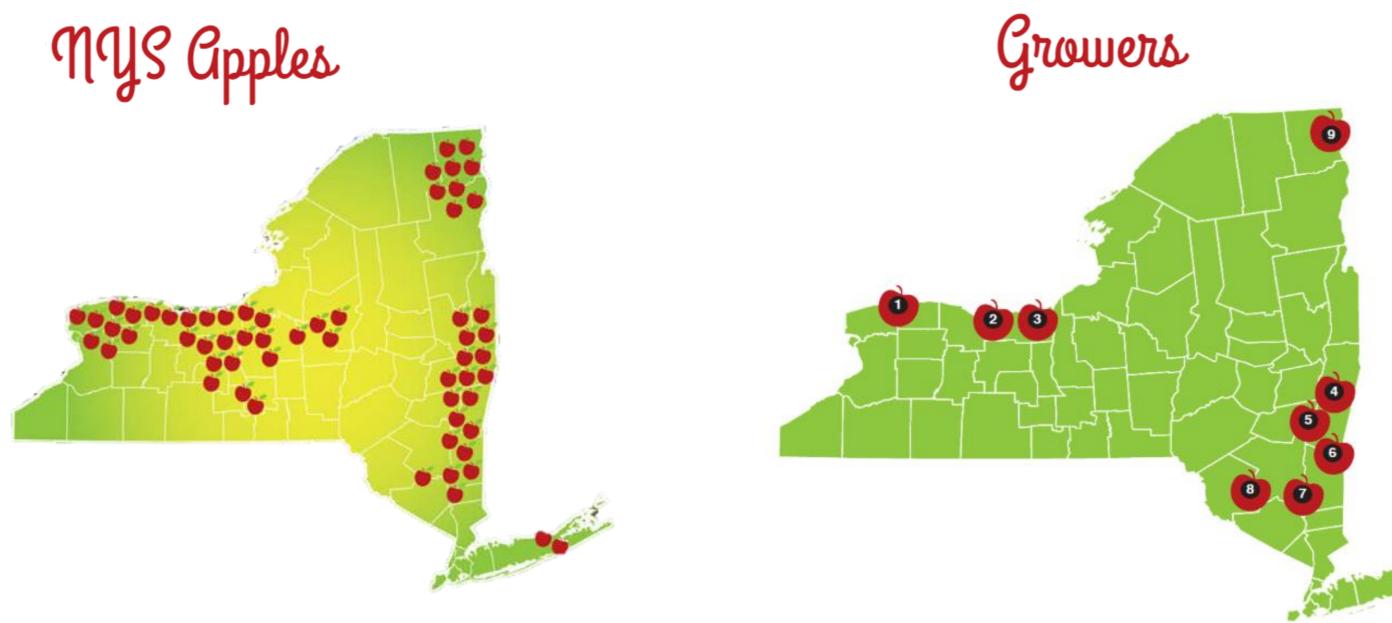

#### Case Study: New York Apple Sales Item-Level Traceability in Action

 $\geq$  30 million bushels annually

12 domestic 2 international growers

Each partners work with their own grower network of suppliers

#### **APPLES CAN BE TRACED BACK TO THEIR SPECIFIC GROWER AND SPECIFIC ORCHARD**