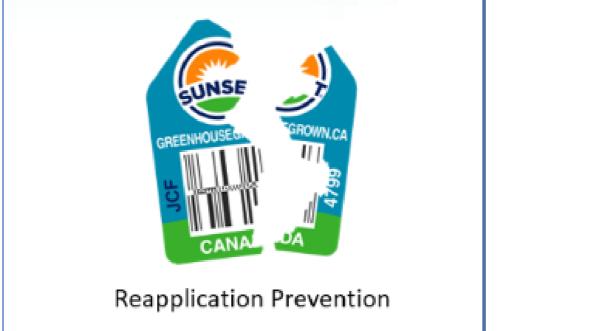

#### What's in a label? Destructible Label

#### Engineered to elevate food safety

Food Fraud costs \$30-40 Billion Annually