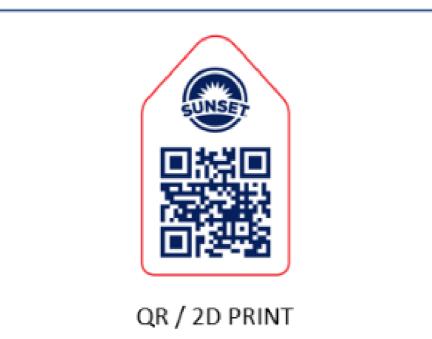

#### Real-Time Print & Apply Labels

#### Purpose

Improved traceability with the ability to apply grower code & lot code

#### Standalone, two-dimensional matrix symbology that is made up of square modules arranged within a perimeter finder pattern

Encodes a 71 alphanumeric characters or 96 numbers