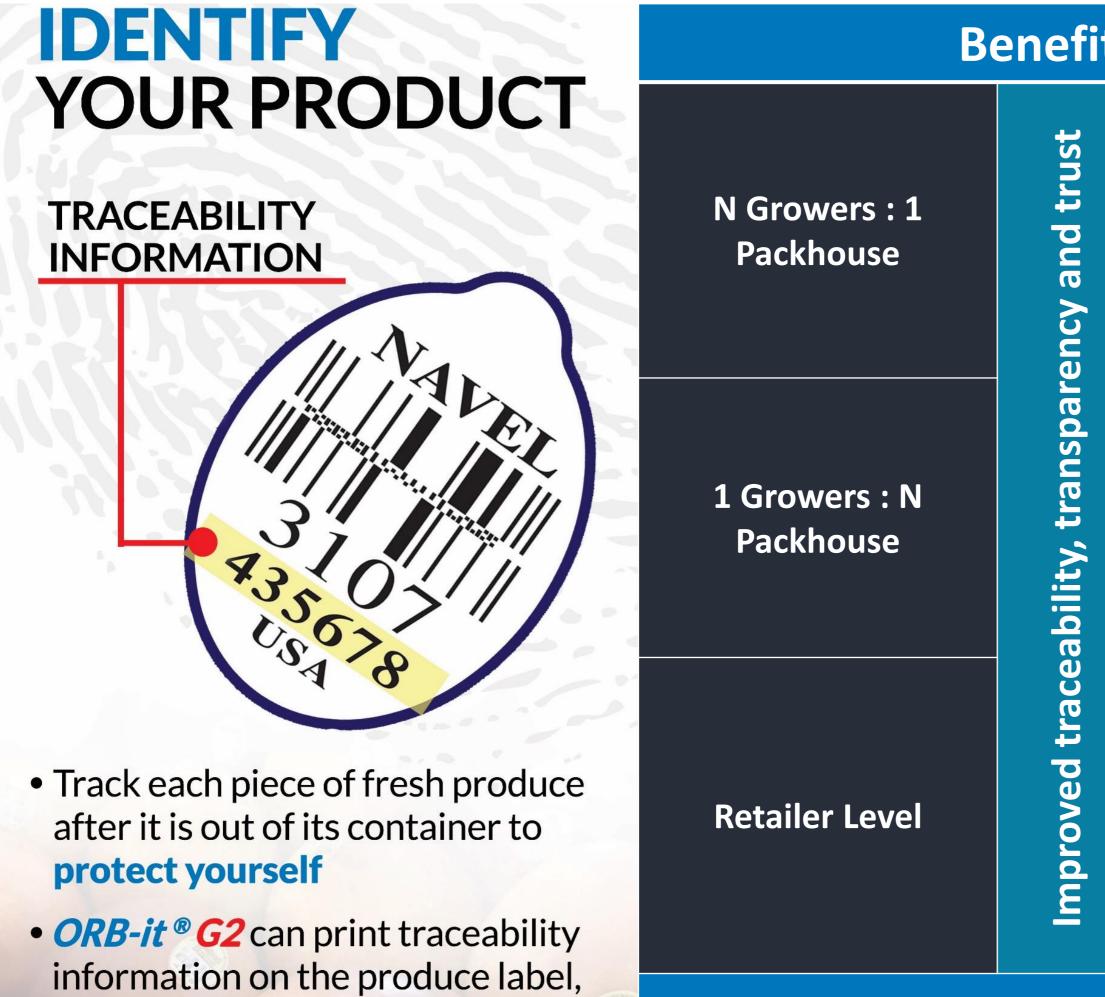

# IDENTIFY YOUR PRODUCT TRACEABILITY INFORMATION

- Track each piece of fresh produce after it is out of its container to protect yourself
- ORB-it <sup>®</sup> G2 can print traceability information on the produce label, in **real-time** at a negligible cost.

1 Grower may sell product under different brands / distribution channels to reach different market segments. Print & Apply enables product to be traced from the grower to the packhouse which can mitigate risk during a recall.

Once products arrive at the store level, often times they are merchandised as bulk fruit where different products become mixed together. Print & Apply can help retailers curb immense food waste that occurs from throwing away otherwise safe product.