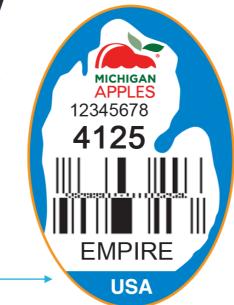

#### GS1 DataBar: Stacked Omnidirectional symbol

Used for point-of-sale identification of loose trade items

Encodes a 14- digit data string with GTIN-8, GTIN-12, or GTIN-13

**Item-Level Traceability** (EX: Pack Date, Lot Code, Grower ID)

**PTI Traceability** (GTIN, PLU, Country of Origin, )

#### Purpose

Improved traceability with the ability to apply grower code & lot code

Item-Level Traceability Info (EX: Pack Date, Lot Code, Grower ID)

**PTI Mandated Traceability Info** (GTIN, Country of Origin, PLU)