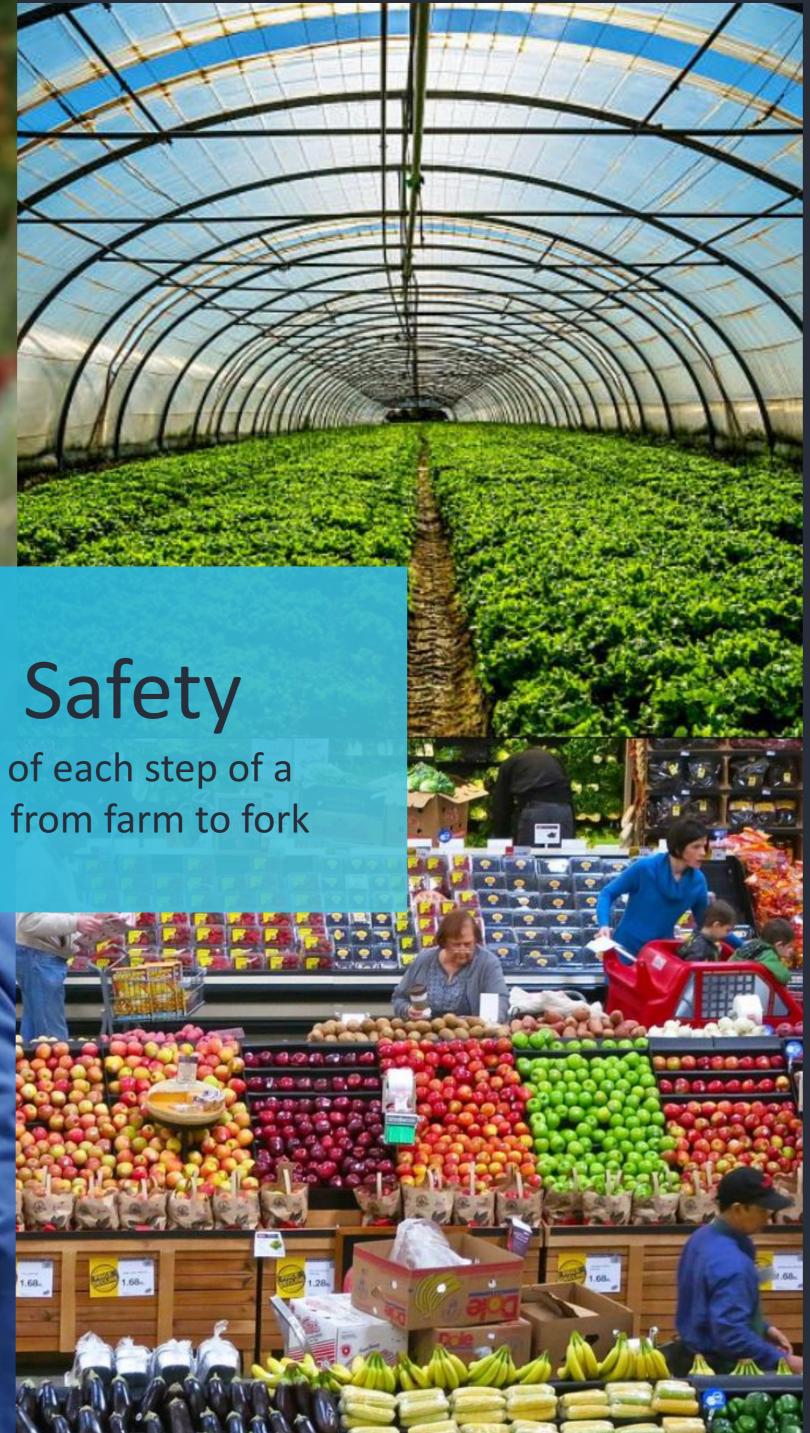

## **Food Safety**

is at the core of each step of a fruit's journey from farm to fork