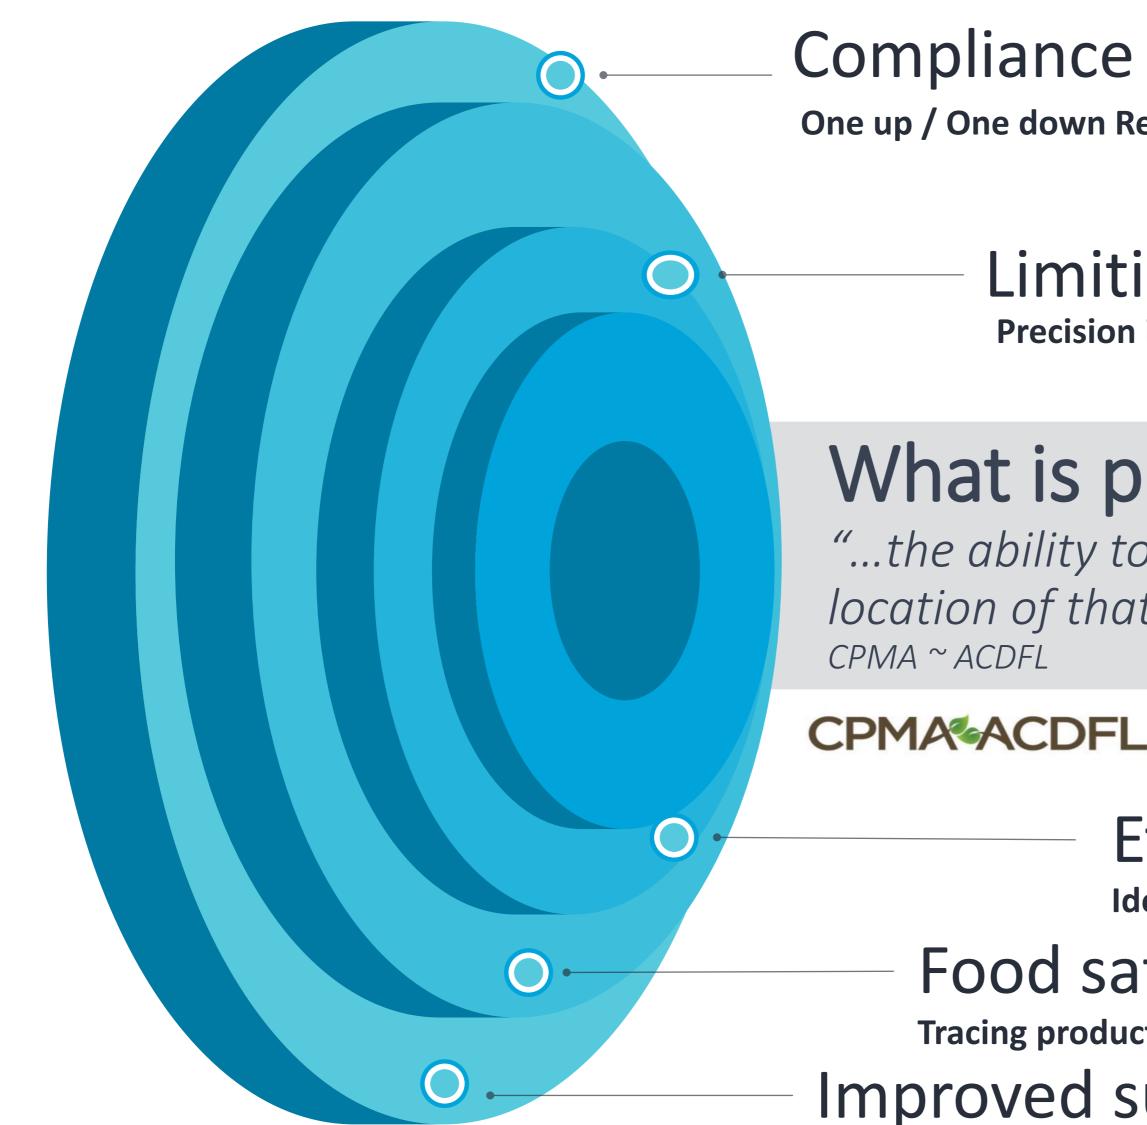

## What factors are impacted by produce traceability?

## Compliance with regulatory or industry requirement

**One up / One down Requirement** 

#### Limiting recall scope

**Precision in identification and withdrawal of product** 

## What is produce traceability?

"...the ability to trace the history, application or location of that which is under consideration"

Effective quality management **Identify source of problems** 

#### Food safety support

Tracing product vs ensuring food safety

Improved supply chain efficiencies