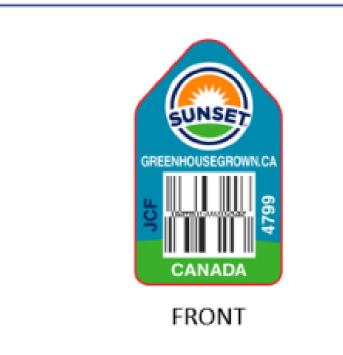

## Traditional **Pre-Printed Labels**

#### GS1 DataBar: Stacked Omnidirectional symbol

Used for point-of-sale identification of loose trade items

Encodes a 14- digit data string with GTIN-8, GTIN-12, or GTIN-13

**Item-Level Traceability** (EX: Pack Date, Lot Code, Grower ID)

**PTI Traceability** (GTIN, PLU, Country of Origin, )