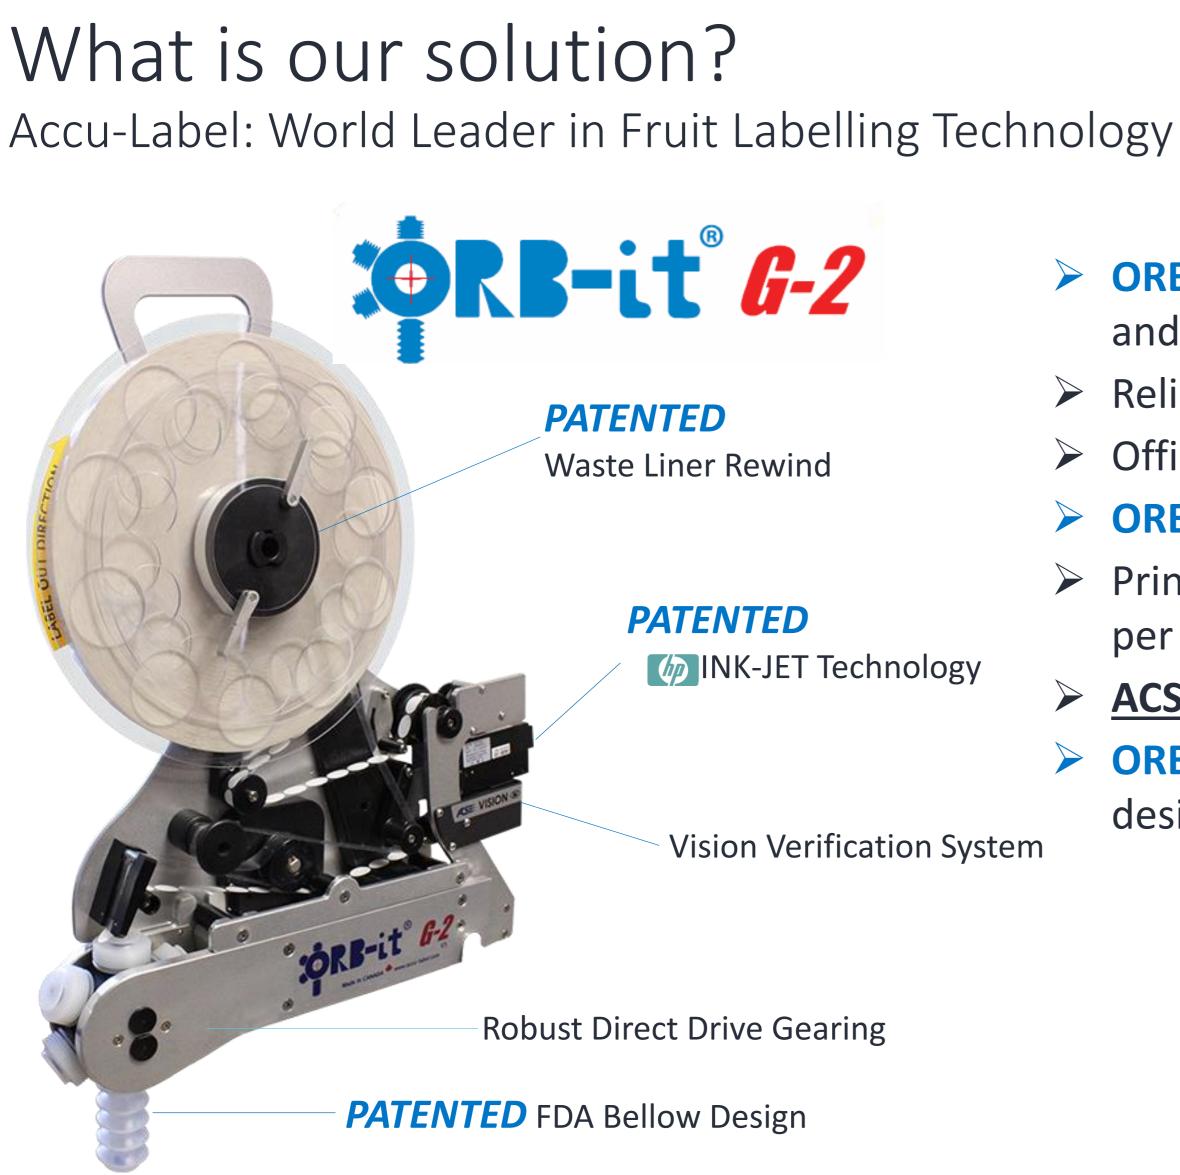

#### Superior Technology, Performance & Reliability

#### ORB-it<sup>®</sup> G-2 Waste Liner Rewind eliminates the noisy liner extraction units, and dramatically reduces breakdown and service requirements.

Reliable M INK-JET Technology proven 100% successful since 2008.

> Official Marca Specialty Printing Systems (SPS) Developer.

ORB-it<sup>®</sup> G-2 Print & Apply proven 100% successful since 2008.

Print variable information on labels as they are dispensed at over 15 labels per second.

> **<u>ACS Print Verification</u>** will inspect and verify each label prior to dispensing.

ORB-it<sup>®</sup> G-2 Tamping Bellows have patented dimples on the face specifically designed for applying labels to wet fruit at over 98% stick rate.